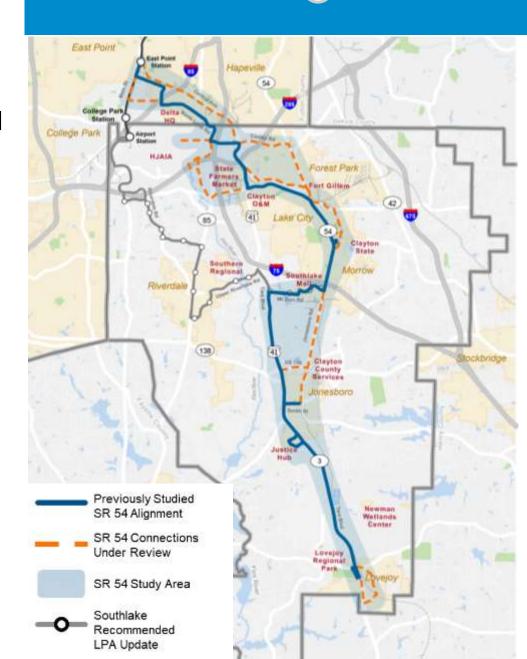

### MARTA RAPID SR-54 (BRT) UPDATE

- ✓ Refinement of project schedule, with target for approved LPA in 2025
- Tiered alternatives analysis to address early concerns and local coordination needs
  - ✓ Tier 1 Completed in February 2024
  - ✓ Tier 2 Completed in October 2024
- ✓ Planning charette to take place in Q1 2025
- Ongoing local municipality outreach

Investment: \$582M

**Projected Revenue Service: 2030** 