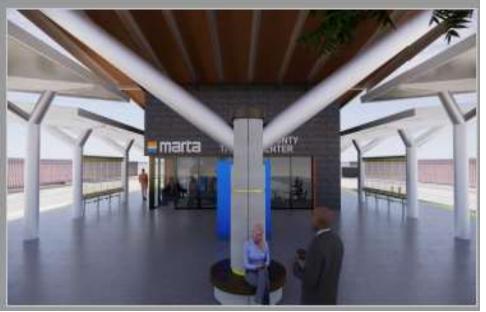

### JUSTICE CENTER TRANSIT HUB

### **Project Status:**

- √ 100% design and cost estimate due by end of April 2025
- ✓ Invitation for Bid expected in Q2 2025
- Temporary fencing between the transit hub and the Justice Center will be done by end of Q1 2025

**Investment:** \$22M

Projected Completion: December 2027