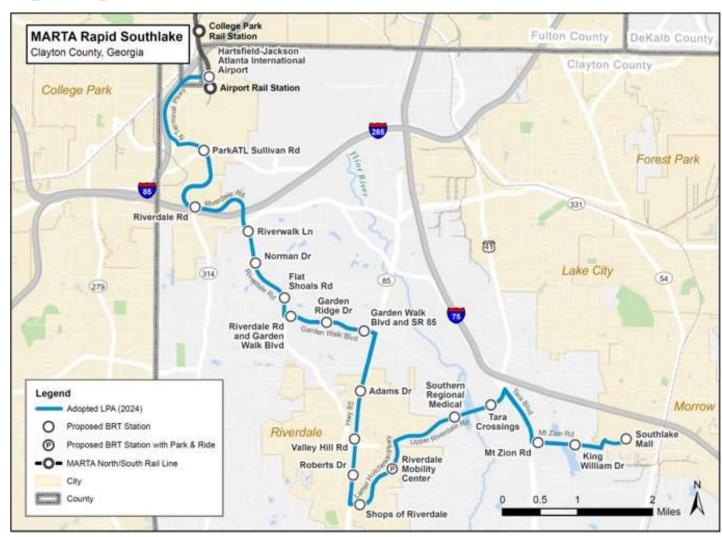

### MARTA RAPID SOUTHLAKE (BRT) UPDATE

- Final designer has been selected
- FTA determined a categorical exclusion
- Awaiting federal funding rating
- ✓ RFP for TOD study complete

Investment: \$356M

**Projected Revenue Service: 2030** 