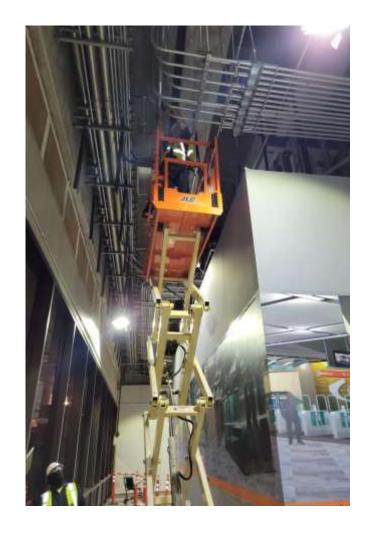

### **AIRPORT STATION**

**Investment**: \$55M

**Projected Completion**: June 2026