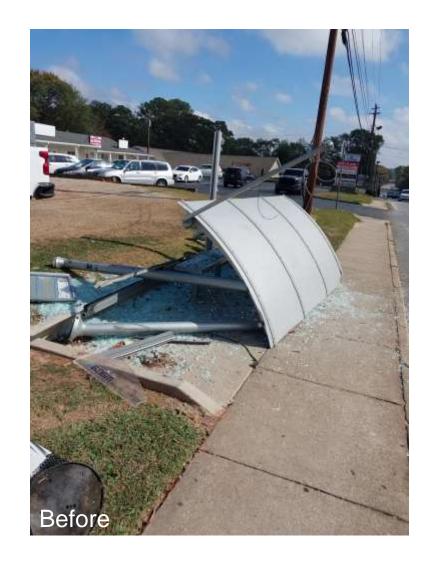

### Clayton County 2024 Q4 Update

December 10, 2024 Carrie Rocha Chief Capital Officer



# Agenda

## **Operations Updates**

MARTA 2040 Capital Expansion

Other News



# Operations Updates



### **RIDERSHIP**





### MT ZION RD & TARA BLVD SHELTER







### **BUS SERVICE MODIFICATIONS**

## ROUTE 191- RIVERDALE/ATL INTERNATIONAL TERMINAL

### **Public Engagement & Outreach**

- ✓ Ride-along meeting on Bus Route 191 where 200+ bus hangers were distributed
- ü Canvassed at Lakewood Station and Clayton Justice Center Hub
- ✓ 24-yard signs placed along impacted route, key bus stops and shelters
- ✓ A series of social media posts were shared across MARTA's social media and website
- ✓ A press release was issued by MARTA Communications
- ✓ MARTA hosted hybrid meeting 9/12 at Riverdale Town Center



### **ADDITIONAL DIGITAL OUTREACH**





Facebook 2,903 impressions, 1 comment, 12 likes, 6 shares









**SEPTEMBER 12, 2024** 

6 PM: Community Exchange 7 PM: PUBLIC HEARING



PROPOSED BUS ROUTE CHANGE - EFFECTIVE DEC. 14, 2024
ROUTE 191