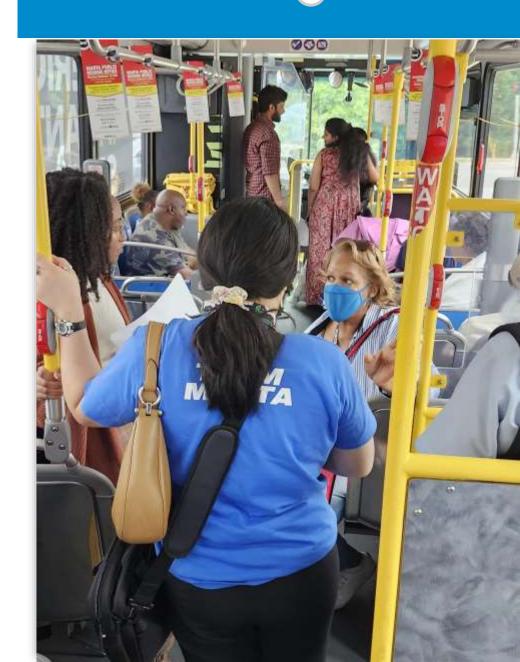

### **Public Engagement & Outreach**

- ✓ Ride-along meeting on Bus Route 191 where 200+ bus hangers were distributed
- ü Canvassed at Lakewood Station and Clayton Justice Center Hub
- ✓ 24-yard signs placed along impacted route, key bus stops and shelters
- ✓ A series of social media posts were shared across MARTA's social media and website
- ✓ A press release was issued by MARTA Communications
- ✓ MARTA hosted hybrid meeting 9/12 at Riverdale Town Center

### **ADDITIONAL DIGITAL OUTREACH**

Facebook 2,903 impressions, 1 comment, 12 likes, 6 shares

**SEPTEMBER 12, 2024** 

6 PM: Community Exchange 7 PM: PUBLIC HEARING

PROPOSED BUS ROUTE CHANGE - EFFECTIVE DEC. 14, 2024
ROUTE 191 - Riverdale/ATL Intil Terminal